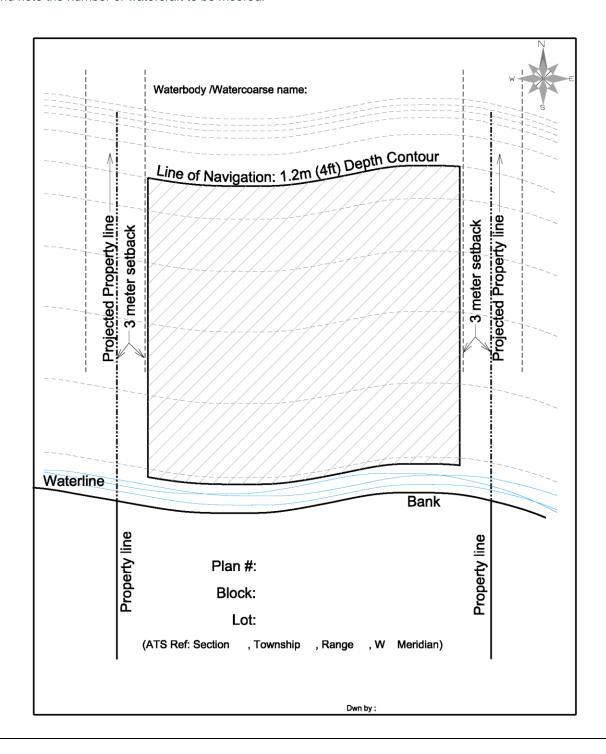

#### 6.0 Sketch Plan

Alberta Environment and Parks has established that the acceptable footprint of a dock for personal recreational use should not extend beyond the Line of Navigation or not occupy more than 50% of the available defined mooring area. For the specific lot, sketch within the shaded area all associated structures and their dimensions, and note the number of watercraft to be moored.