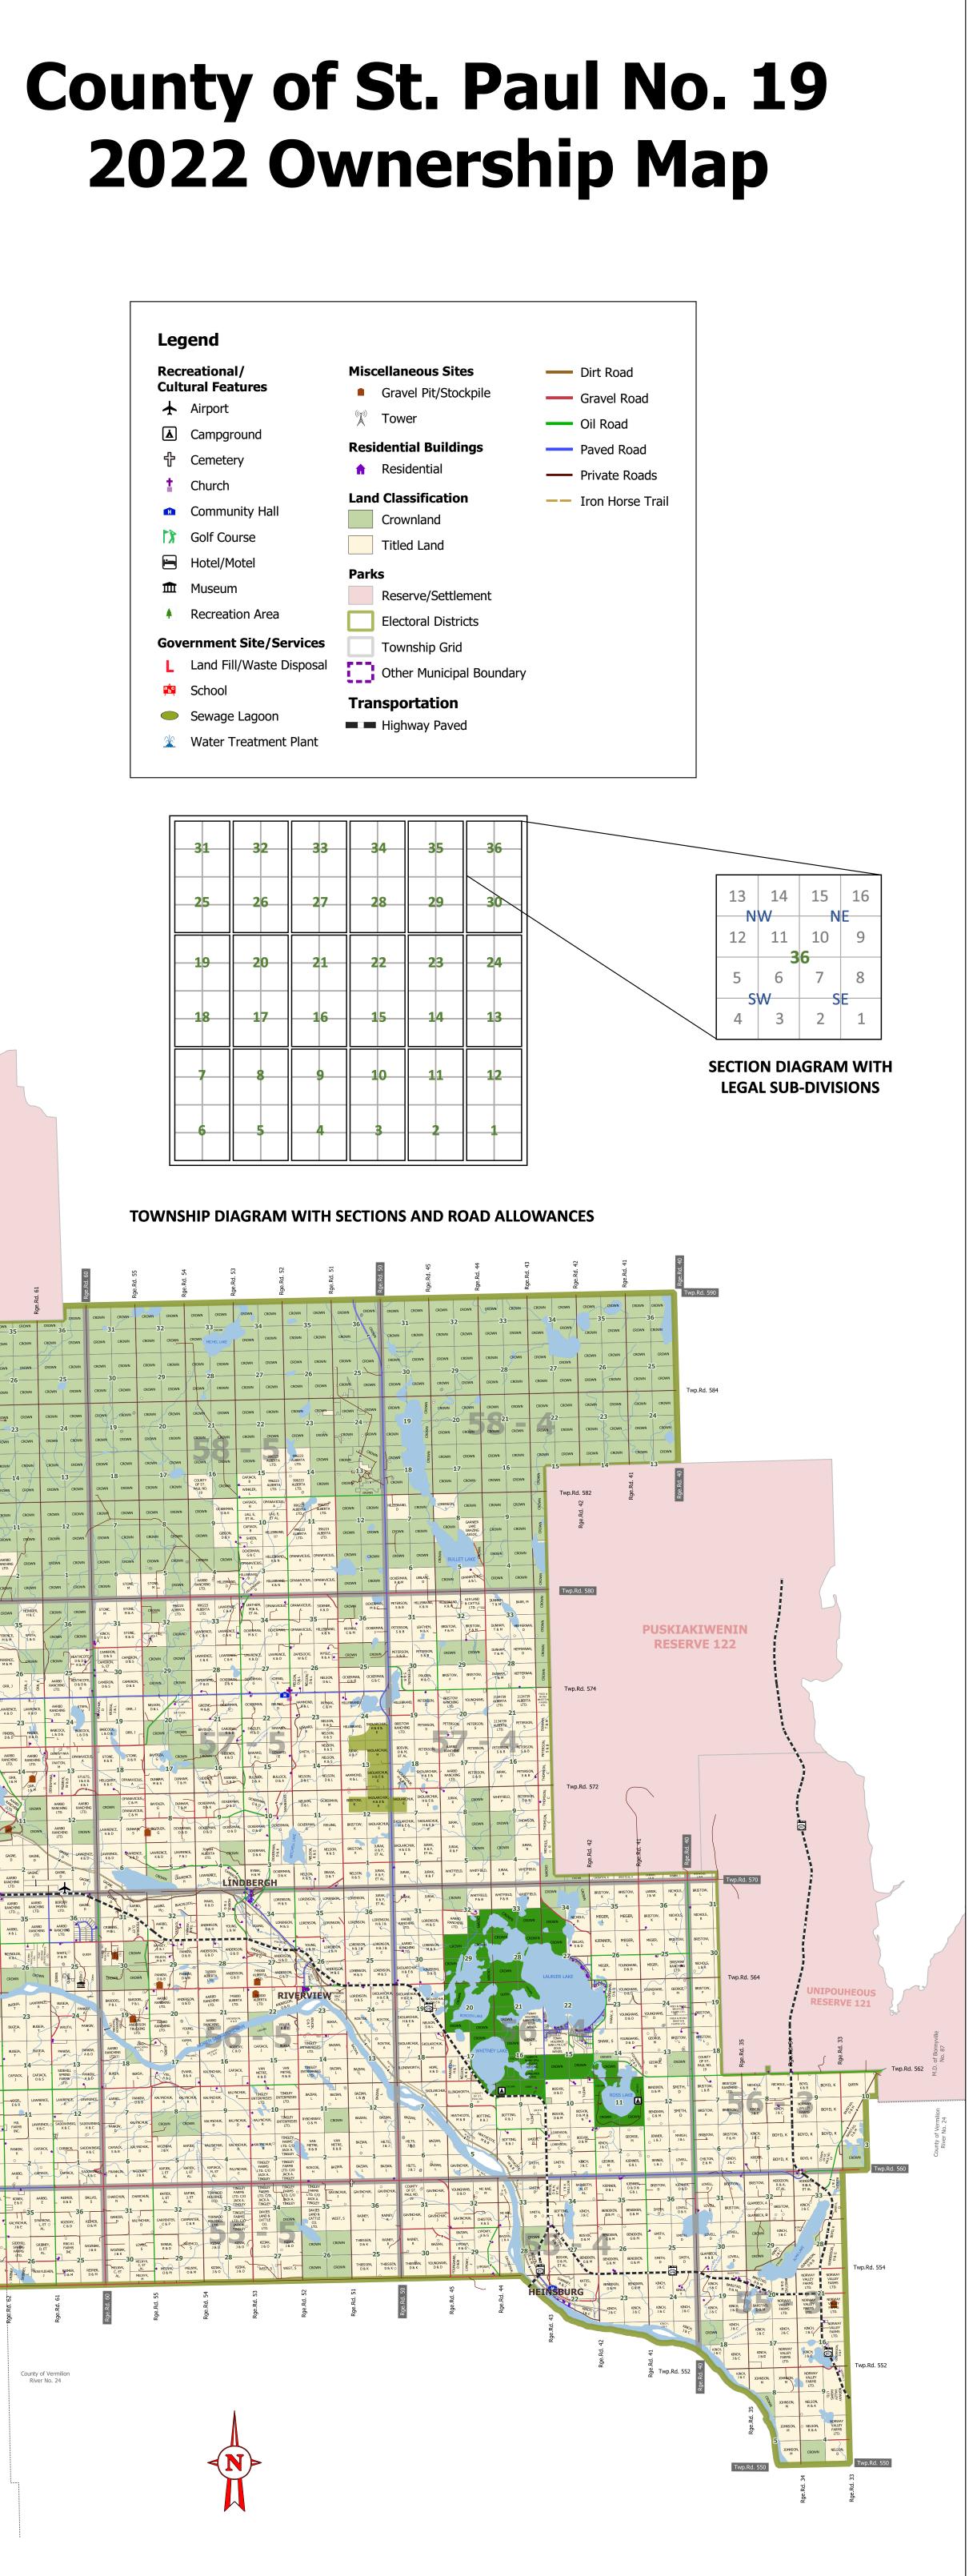

Lac La Biche County M.D. of Bonnyville No. 87







| 7/ 7               |                                                    | 1. 71                                     |                                                         | g                            |                                          |                                                                                      |                                   |                                                |                                 | ~                                      |                                  | 2                                    |                                 | Ţ                                        |                           | .Rd. 60                              |                                       | Rd. 55