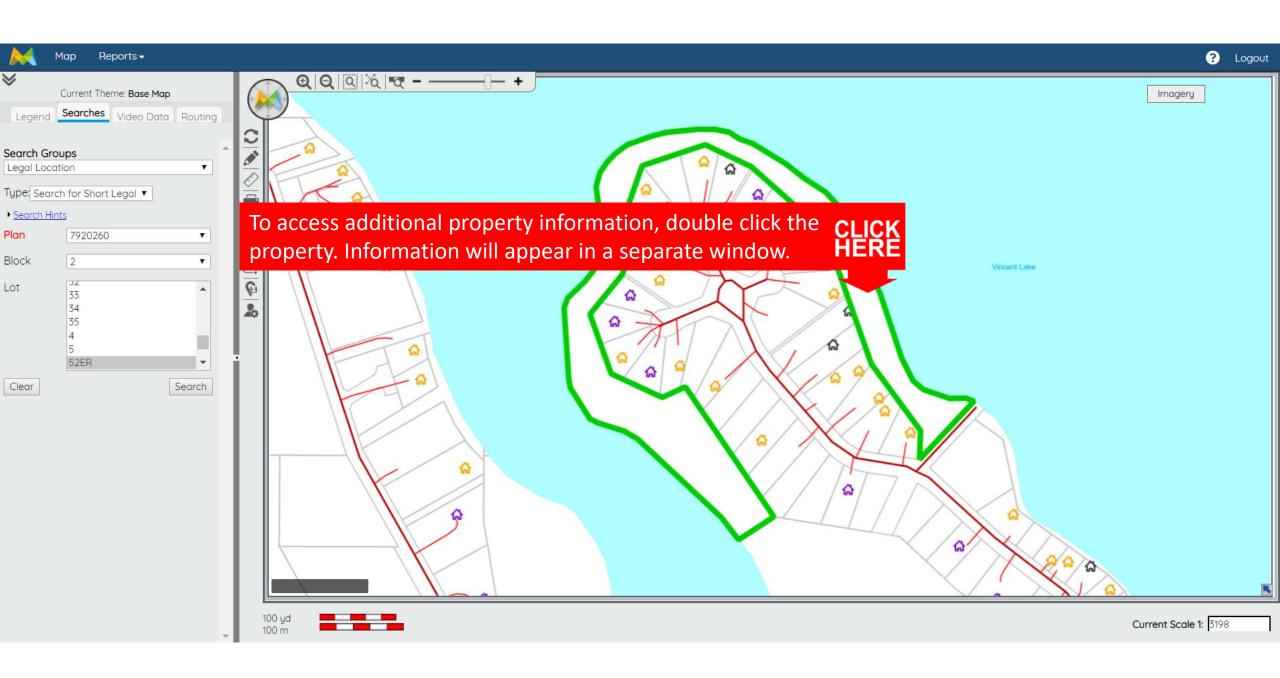

#### To access assessment information for the property

Taxes

Assessment Addresses

| Roll               | 9918751 |
|--------------------|---------|
| Total Assessment   | £0.00   |
| Assessment Year    | 2018    |
| Annual Taxes       | £0.00   |
| Tax Year           | 2017    |
| Primary Year Built | N/A     |