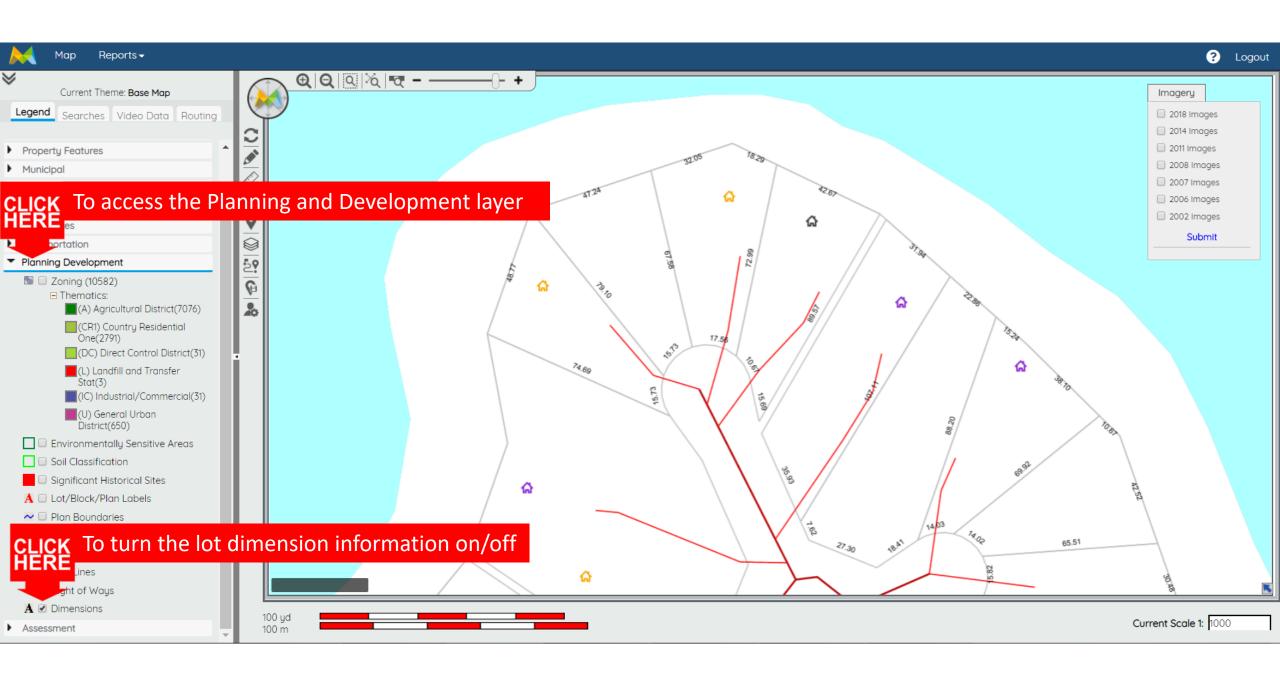

Date: 27/02/2019 00:00:00

Please note that ortho images are for reference only. They can not be relied upon to determine property boundaries.

This system functions by displaying information in layers. To access additional layers (information) select desired layer from the available drop down menus and turn the feature on/off.