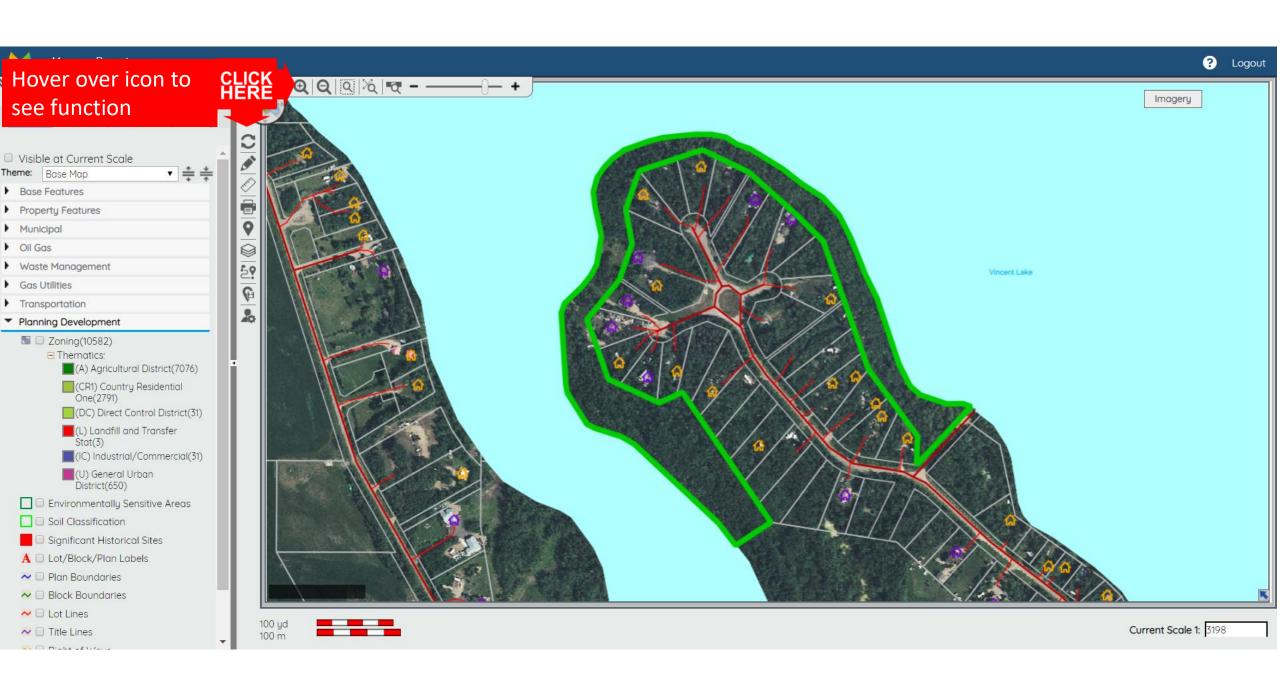

Date: 27/02/2019 00:00:00

Please note that ortho images are for reference only. They can not be relied upon to determine property boundaries.

This system functions by displaying information in layers. To access additional layers (information) select desired layer from the available drop down menus and turn the feature on/off.