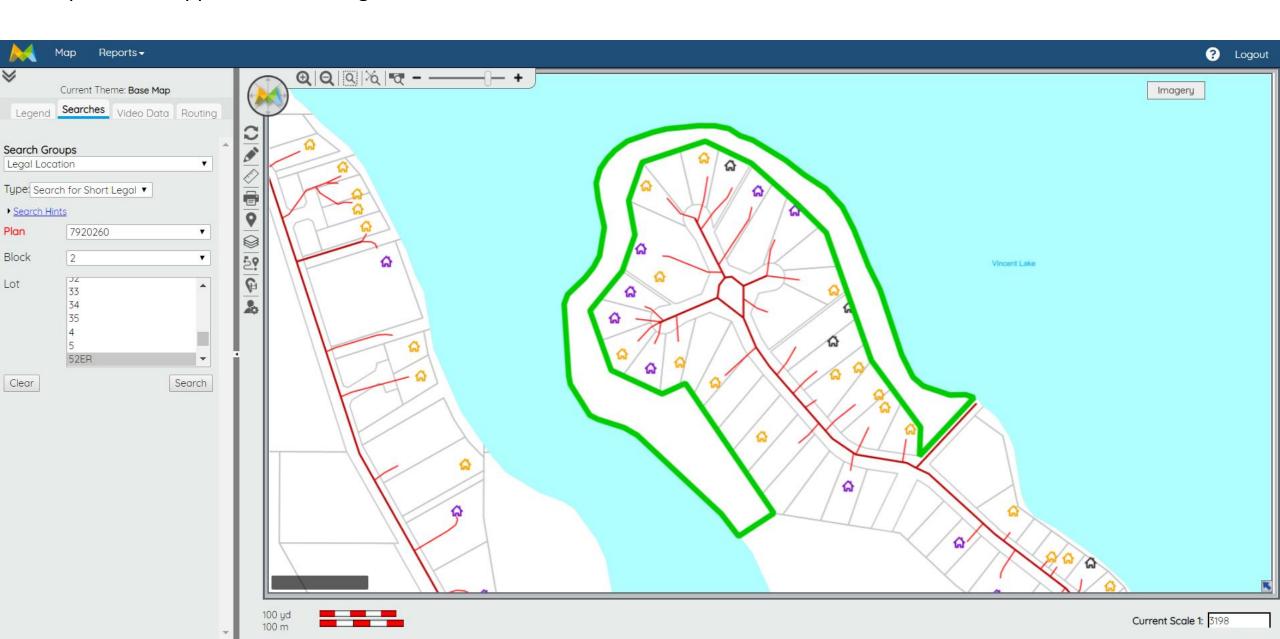

Using the drop down menu, select the parameters.

Once completed, click search.

The parcel will appear outlined in green.