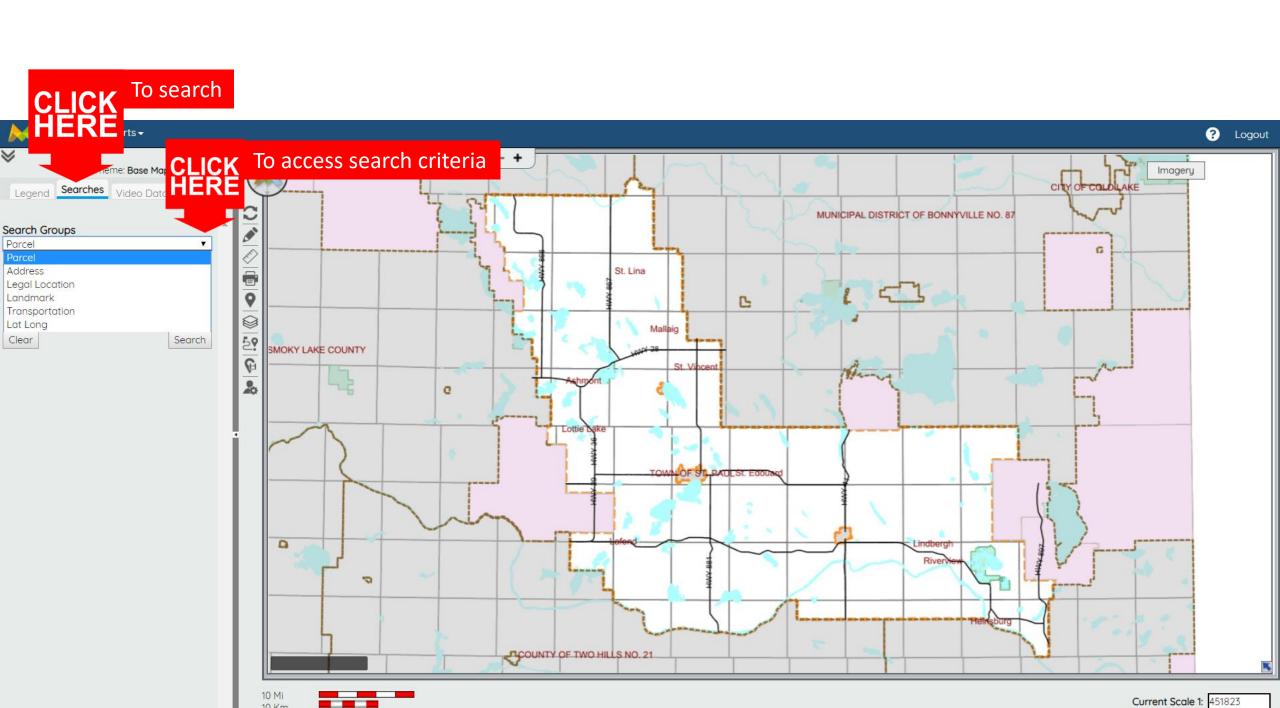

## This screen may take several moments to load.

Most common search type is by legal location.

Select an option from the dropdown menu.

Short Legal (Lot, Block, Plan)

OR

Long Legal (Meridian, Range, Township, Section, Part)

Using the drop down menu, select the parameters.

Once completed, click search.

The parcel will appear outlined in green.