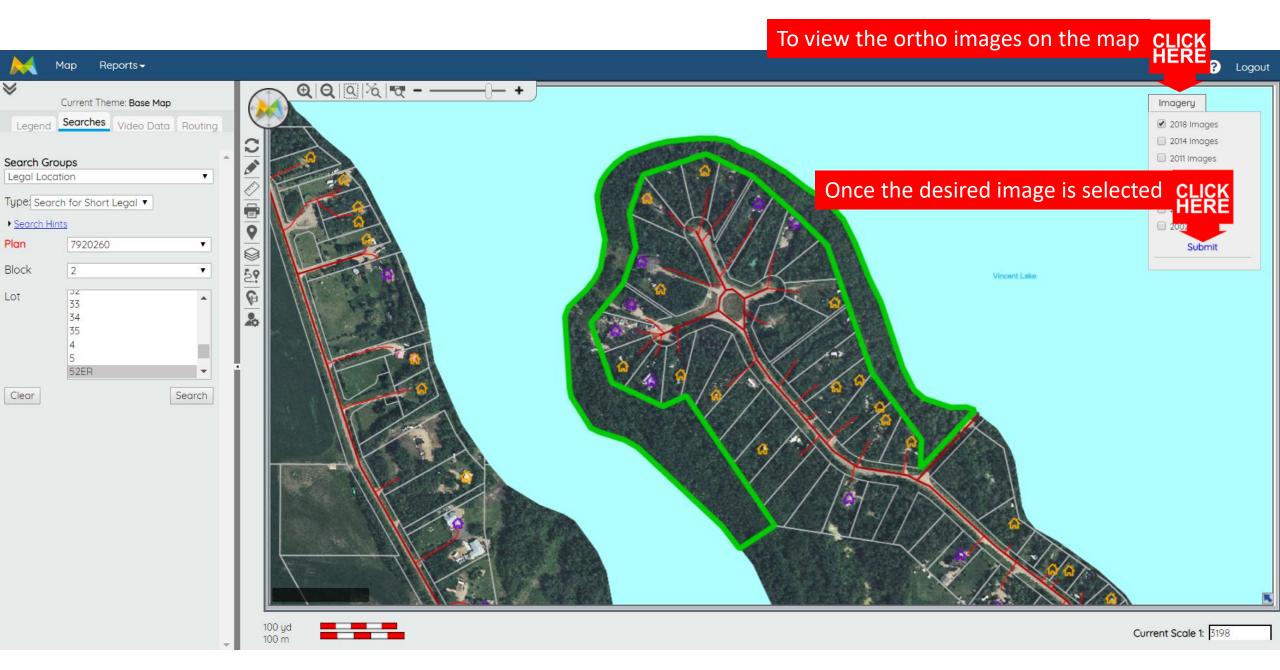

Date: 27/02/2019 00:00:00

Please note that ortho images are for reference only. They can not be relied upon to determine property boundaries.

This system functions by displaying information in layers. To access additional layers (information) select desired layer from the available drop down menus and turn the feature on/off.