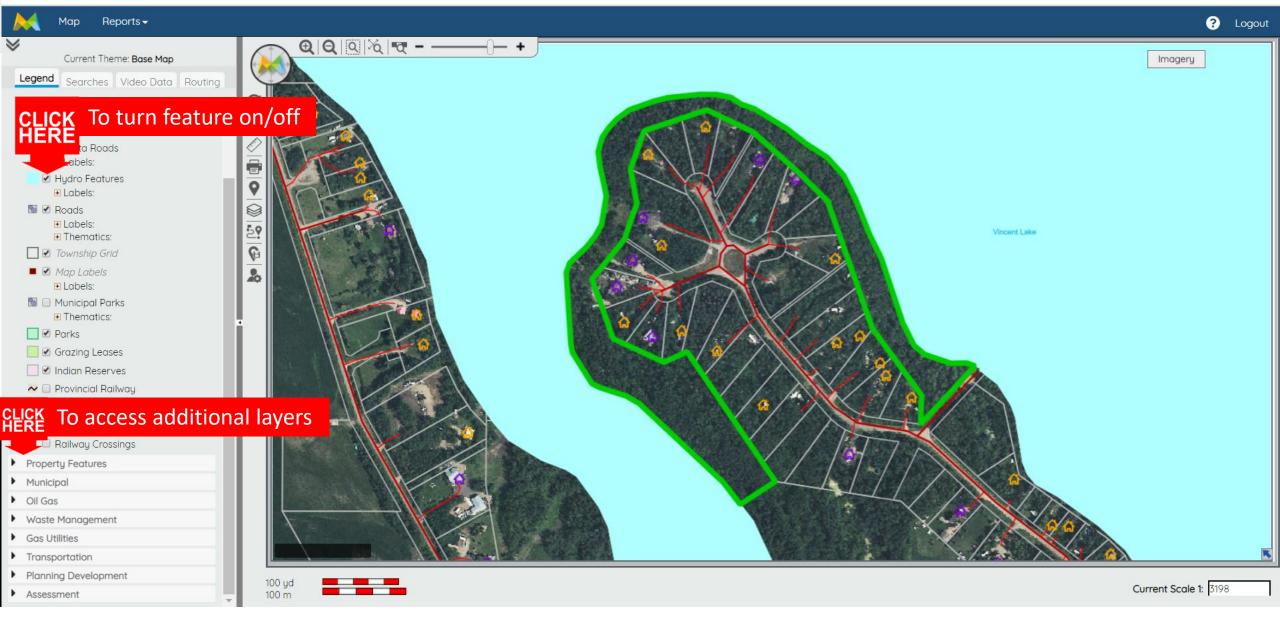

Date: 27/02/2019 00:00:00

Please note that ortho images are for reference only. They can not be relied upon to determine property boundaries.

This system functions by displaying information in layers. To access additional layers (information) select desired layer from the available drop down menus and turn the feature on/off.