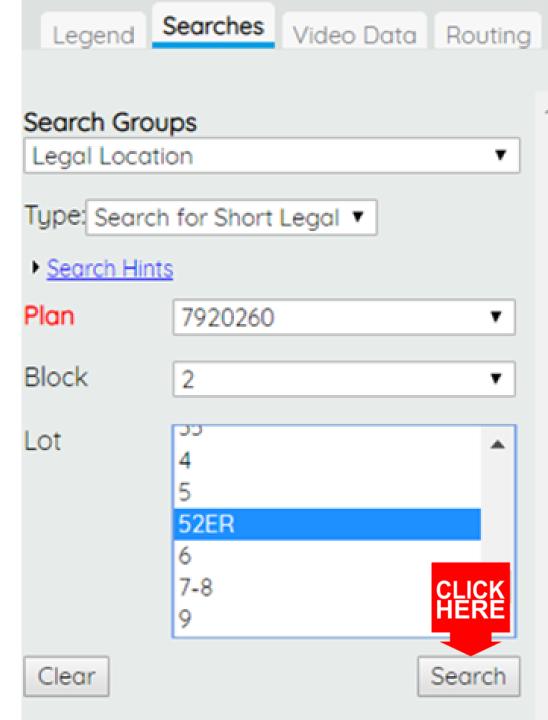

Using the drop down menu, select the parameters.

Once completed, click search.

The parcel will appear outlined in green.