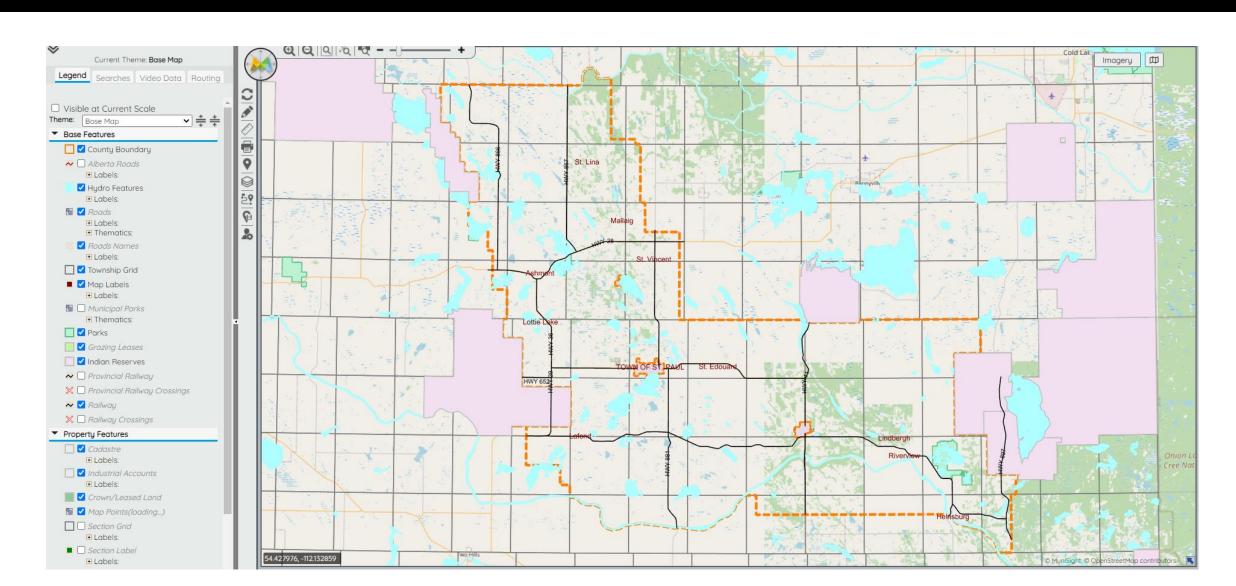

Date: 27/02/2019 00:00:00

Please note that ortho images are for reference only. They can not be relied upon to determine property boundaries.

This system functions by displaying information in layers. To access additional layers (information) select desired layer from the available drop down menus and turn the feature on/off.